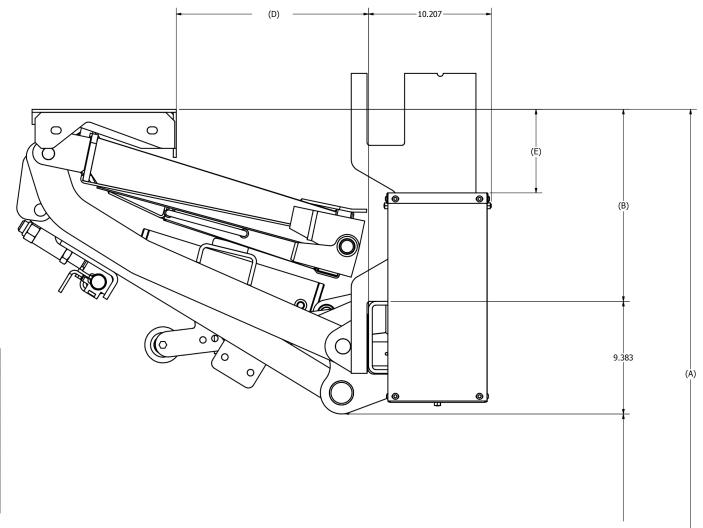

Use these dimensions for low-bed models (AST-L and ETU-20-44). The height of the power unit enclosure (E dimension) may be adjusted to three different positions.

GROUND CLEARANCE

| TABLE          |                            |                               |                                   |
|----------------|----------------------------|-------------------------------|-----------------------------------|
| Column 1       | Column 2                   | Column 3                      | Column 4                          |
| BED HGT<br>(A) | FLOOR<br>ABOVE<br>TUBE (B) | FLOOR OUT<br>FROM TUBE<br>(D) | FLOOR<br>ABOVE<br>PUMP BOX<br>(E) |
| 44             | 15                         | 17                            | 6                                 |
| 43             | 15                         | 17                            | 6                                 |
| 42             | 15                         | 17                            | 6                                 |
| 41             | 15                         | 17                            | 6                                 |
| 40             | 15                         | 17                            | 6                                 |
| 39             | 15                         | 17                            | 6                                 |
| 38             | 14                         | 17.5                          | 5                                 |
| 37             | 13                         | 18                            | 4                                 |
| 36             | 12                         | 18.5                          | 3                                 |

AST-L & ETU-20-44 "Short Arm" Mounting Dimensions